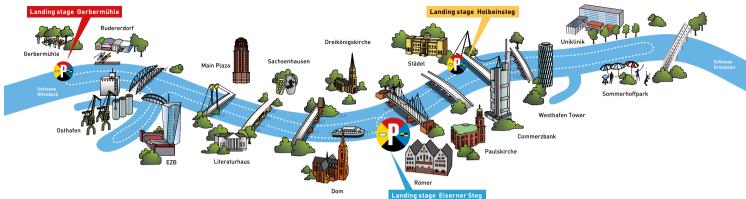

### **DIRECTION GERBERMÜHLE**

DURATION 50 MINUTES DURATION 50 MINUTES

This trip takes you past the embankments of the river Main and the newly built European Central bank. After a quick turn inside Frankfurt's East Harbour you'll see the historic Gerbermühle where the ship turns for its journey back to the Eiserner Steg.

This trip takes you through Frankfurt's inner city area, past its impressive skyline and the museum embankment towards the lock in Griesheim. This is where the ship turn for its journey back to the Eiserner Steg.

## ← COMBINE BOTH TRIPS (GERBERMÜHLE AND GRIESHEIM) – DURATION 100 MINUTES →

Enjoy the complete panorama of Frankfurt's famous sights and its impressive skyline 2 trips (50 min. each, you can stay on board,no need to change boat) depart at Eiserner Steg.