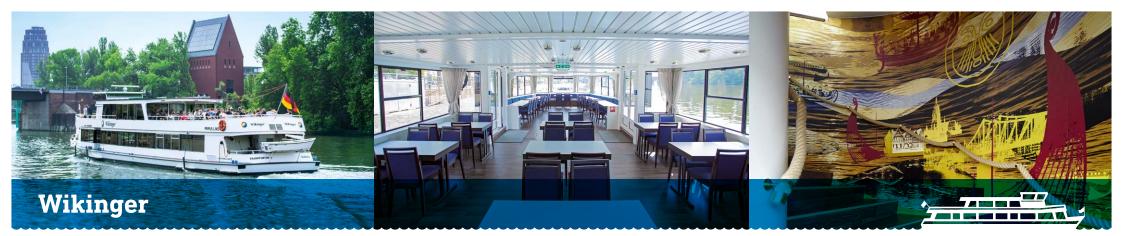

## The Wikinger, Primus` smallest and fastest boat, presents itself visibly modernized and technically improved.

The boat offers sufficient space for festivities up to 120 guests. Its comfort and interior can easily keep up with the standards of the rest of our fleet. The 2 stylish and blue, white and gold colored inside decks can be arranged according to individual wishes. The large windows and the warm colors create a comfortable and maritime atmosphere. The Wikinger feels like a small private yacht - ideal for a get-together and chat but also for fine dining and meetings.