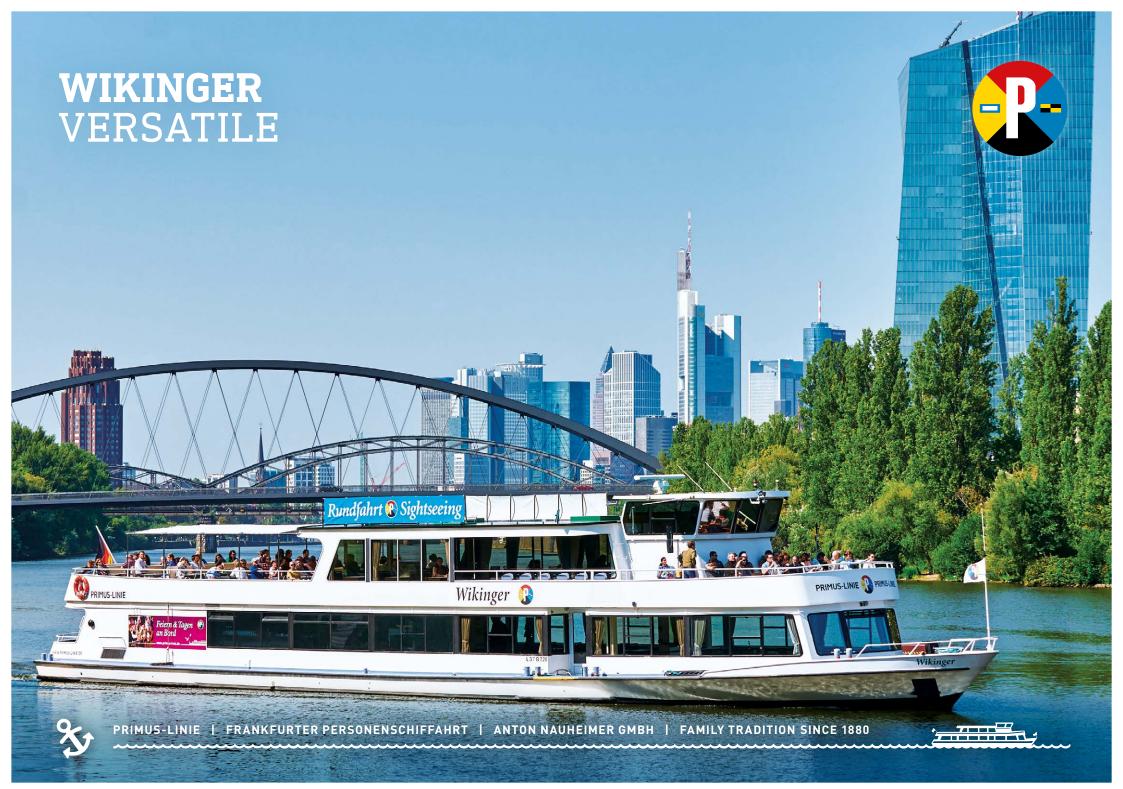

## The Wikinger, Primus` smallest and fastest boat, presents itself visibly modernized and technically improved.

The boat offers sufficient space for festivities up to 120 guests. Its comfort and interior can easily keep up with the standards of the rest of our fleet. The 2 stylish and blue, white and gold colored inside decks can be arranged according to individual wishes. The large windows and the warm colors create a comfortable and maritime atmosphere. The Wikinger feels like a small private yacht - ideal for a get-together and chat but also for fine dining and meetings.