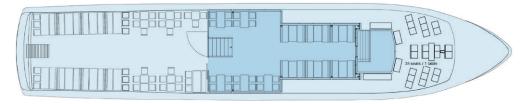

## **OUTSIDE DECK** 77 seats / 18 tables **UPPER DECK** 44 seats / 11 tables **OUTSIDE DECK FRONT** 38 seats / 1 table

## MAIN DECK 74 seats / 18 tables

## 

| Total seats: 2 | <b>33 / tables: 48</b> (seats inside: 118, seats outside: 115)                                                                                                                                                                  |
|----------------|---------------------------------------------------------------------------------------------------------------------------------------------------------------------------------------------------------------------------------|
| Upper deck:    | length: front 5,30 m, back 5,25 m<br>width: front 3,90, back 5,85 m<br>ceiling height: 2,10 m                                                                                                                                   |
| Main deck:     | length: front 7,90 m, back 3,60 m<br>width: front 3,75 m – 5,70 m, back 5,70 m<br>ceiling height: 2,10 m                                                                                                                        |
| Configuration  | <ul> <li>high voltage current: 380 V / 16 A / 32 A         <ul> <li>air conditioning</li> <li>stereo device (for announcements and background music</li> <li>wheelchair-accessible restroom on main deck</li> </ul> </li> </ul> |