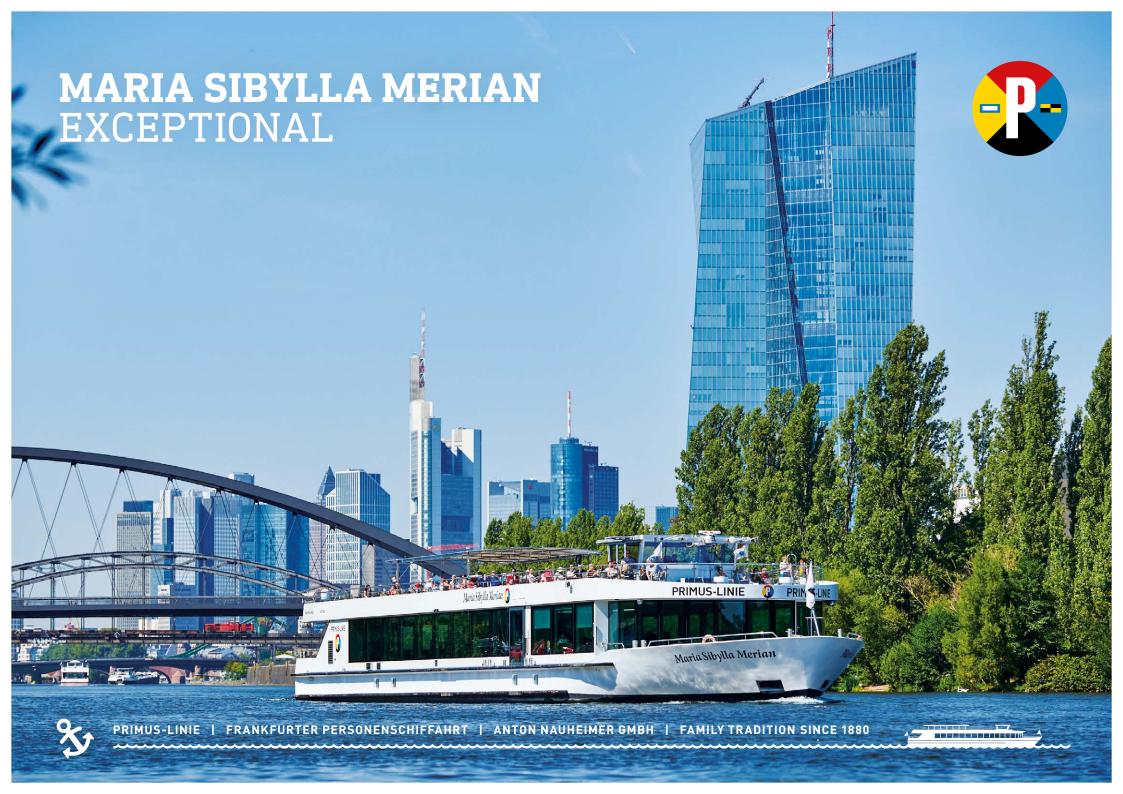

The Maria Sibylla Merian is the newest addition to the Primus fleet which lets boat trips on the river shine in a brighter light. Both the inside and the outer deck are very spacious and offer room for approximately 200 passengers each. The interior of the Merian is dominated by warm and friendly colours. The ship's panoramic windows and the modern skylight window highlight the elegant

atmosphere. After sunset the onboard LED lighting system accentuates the inner deck by creating an atmospheric light. Our onboard catering team will be pleased to create a menu according to your wishes.