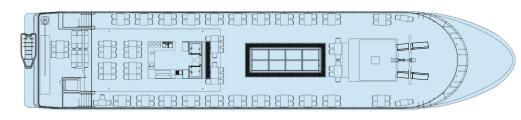

## **OUTSIDE DECK** 208 seats / 39 tables

## **BOAT DATA**

Total seats: 414 / tables: 102 (seats inside: 206, seats outside: 208)

Outside deck: length: 26,5 m

width: 9.5 m

Main deck: length: 37 m

width: 9,3 m ceiling height: 2,40 m

Configuration: - high voltage current: 380 V / 16 A / 32 A