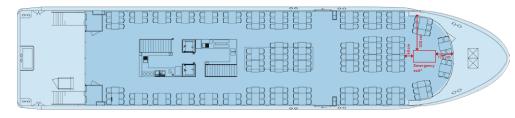

## MAIN DECK 206 seats / 63 tables

\*Emergency exit can not be blocked

## **BOAT DATA**

Total seats: 414 / tables: 102 (seats inside: 206, seats outside: 208)

Outside deck: length: 26,5 m

width: 9.5 m

Main deck: length: 37 m

width: 9,3 m ceiling height: 2,40 m

Configuration: - high voltage current: 380 V / 16 A / 32 A