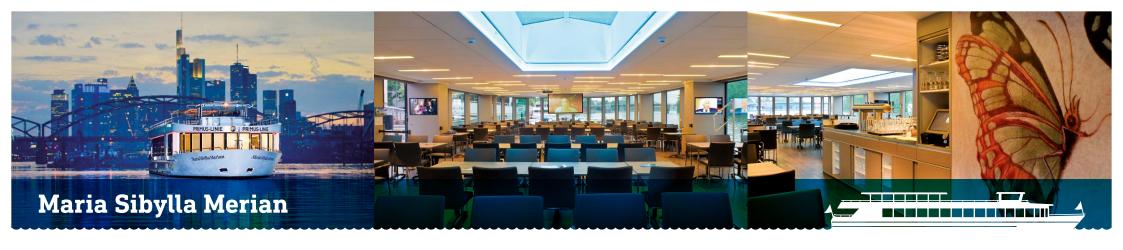

The Maria Sibylla Merian is the newest addition to the Primus fleet which lets boat trips on the river shine in a brighter light. Both the inside and the outer deck are very spacious and offer room for approximately 200 passengers each. The interior of the Merian is dominated by warm and friendly colours. The ship's panoramic windows and the modern skylight window highlight the elegant

atmosphere. After sunset the onboard LED lighting system accentuates the inner deck by creating an atmospheric light. Our onboard catering team will be pleased to create a menu according to your wishes.