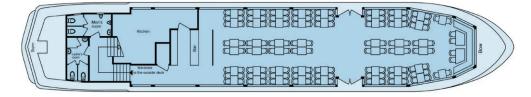

## **INSIDE DECK** 138 seats / 50 tables

## **BOAT DATA**

Total seats: 305 / tables: 89 (seats inside: 138, seats outside: 167)

| Outside deck: | length: front 21,70 m |
|---------------|-----------------------|
|               | width: 6,17 m         |