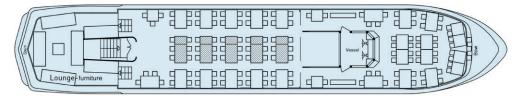

## OUTSIDE DECK 167 seats / 39 tables

these tables will be removed for charter cruises

## **BOAT DATA**

Total seats: 305 / tables: 89 (seats inside: 138, seats outside: 167)

| Outside deck: | length: front 21,70 m |
|---------------|-----------------------|
|               | width: 6,17 m         |